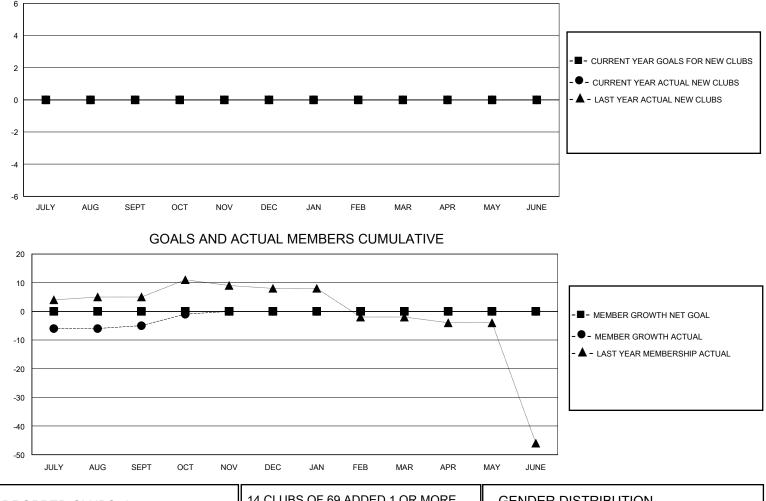

## District 110CW

Results as of: 10/31/2024

| GMT:          |               |             | GMT CA        |                       |                          |                         |                                                    |  |  |
|---------------|---------------|-------------|---------------|-----------------------|--------------------------|-------------------------|----------------------------------------------------|--|--|
|               | Club          | os          |               | Members               |                          |                         |                                                    |  |  |
|               | RESULTS FOR   | R 2024-2025 |               | RESULTS FOR 2024-2025 |                          |                         |                                                    |  |  |
| QUARTER       | NEW CLUB GOAL | NEW CLUBS   | DROPPED CLUBS | QUARTER               | EMBER GROWTH NET<br>GOAL | MEMBER GROWTH<br>ACTUAL | DROPPED<br>MEMBERS ACTUAL<br>(including transfers) |  |  |
| JULY/AUG/SEPT | 0             | 0           | 0             | JULY/AUG/SEPT         | 0                        | 24                      | 25                                                 |  |  |
| OCT/NOV/DEC   | 0             | 0           | 0             | OCT/NOV/DEC           | 0                        | 18                      | 11                                                 |  |  |
| JAN/FEB/MAR   | 0             | 0           | 0             | JAN/FEB/MAR           | 0                        | 0                       | 0                                                  |  |  |
| APR/MAY/JUNE  | 0             | 0           | 0             | APR/MAY/JUNE          | 0                        | 0                       | 0                                                  |  |  |